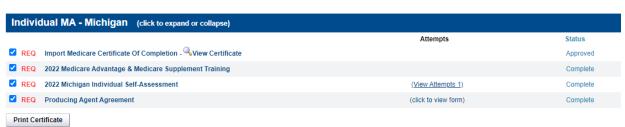

**PLEASE NOTE:** You may need to refresh this page by pressing CTRL F5 in order for your completion to appear for recently completed courses.

Annual Requirement Year: 2022 🕶

# View completed certs, or print certificate:

Annual Requirement Year: 2022 ▼