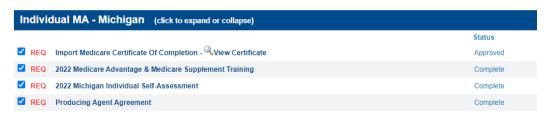

**PLEASE NOTE:** You may need to refresh this page by pressing CTRL F5 in order for your completion to appear for recently completed courses.

Annual Requirement Year: 2022 🕶

# View completed certs, or print certificate:

Annual Requirement Year: 2022 ▼