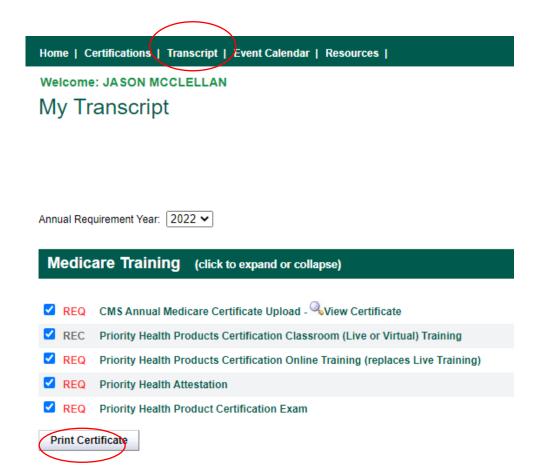

Once all required courses are complete, you can go to "Transcripts" and the print your certificate: