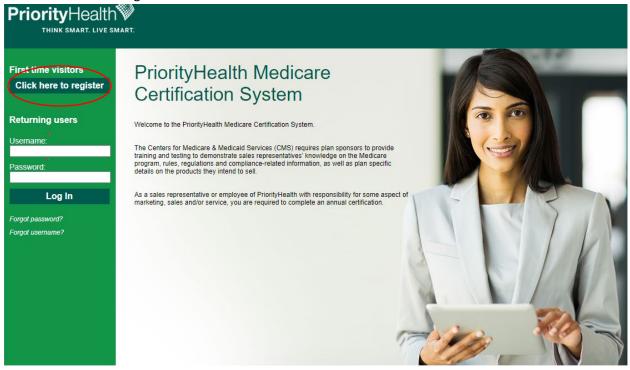

## Once you have Pre-Registered:

Once that is complete, you will be able to register in the Priority Health certification portal (<u>https://priorityhealth.pinpointglobal.com/Apps/Medicare/Certifications</u>) within 24 hours.

#### Click "Click here to Register"