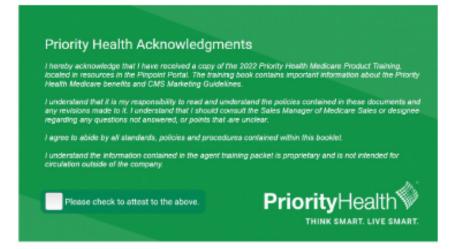

Once that is completed, select the 4<sup>th</sup> option down titled "Priority Health Attestation"