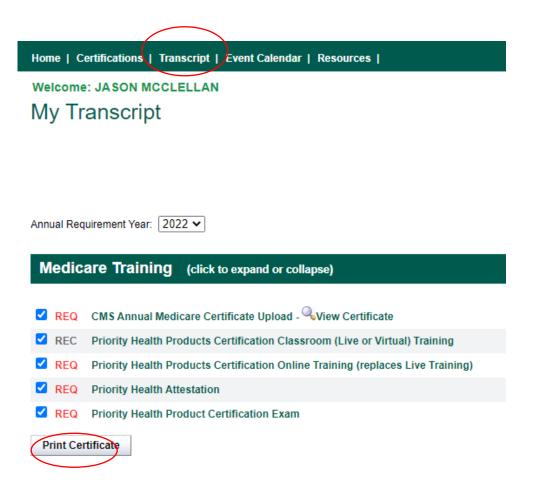

Annual Requirement Year: 2022 V

#### Medicare Training (click to expand or collapse)

| ✓        | REQ | CMS Annual Medicare Certificate Upload - 🥝 View Certificate                                                                                                                                                                   |
|----------|-----|-------------------------------------------------------------------------------------------------------------------------------------------------------------------------------------------------------------------------------|
| <b>~</b> | REC | Priority Health Products Certification Classroom (Live or Virtual) Training<br>Completing the Live Training will give you credit for the Online version of the Product Certification Training course                          |
| ✓        | REQ | Priority Health Products Certification Online Training (replaces Live Training)<br>If you complete the Online version of the Product Certification Training, you <u>do not</u> need to register for or complete Live Training |
| <        | REQ | Priority Health Attestation                                                                                                                                                                                                   |
| <b>~</b> | REQ | Priority Health Product Certification Exam                                                                                                                                                                                    |

Once all required courses are complete, you can go to "Transcripts" and the print your certificate: